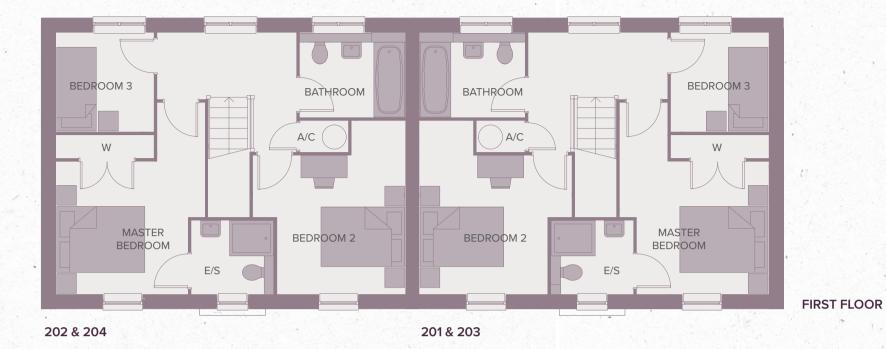

**GROUND FLOOR** 

CLKS - Cloakroom C - Cupboard A/C - Airing Cupboard W - Wardrobe E/S - En Suite

All dimensions are approximate. Specification and home layout may vary.

Site plan is not to scale and is indicative only.