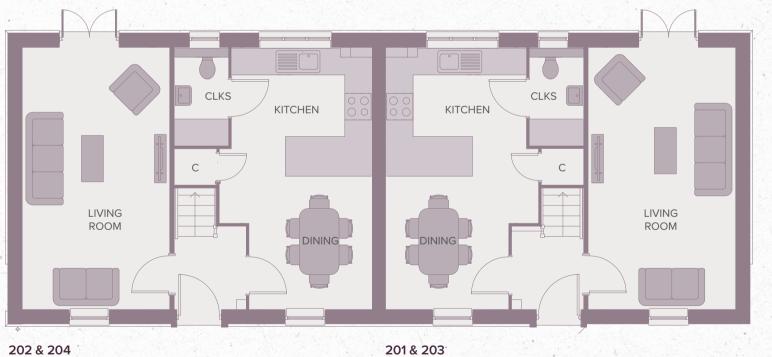

**GROUND FLOOR** 

CLKS - Cloakroom C - Cupboard A/C - Airing Cupboard W - Wardrobe E/S - En Suite

All dimensions are approximate. Specification and home layout may vary.

Site plan is not to scale and is indicative only.