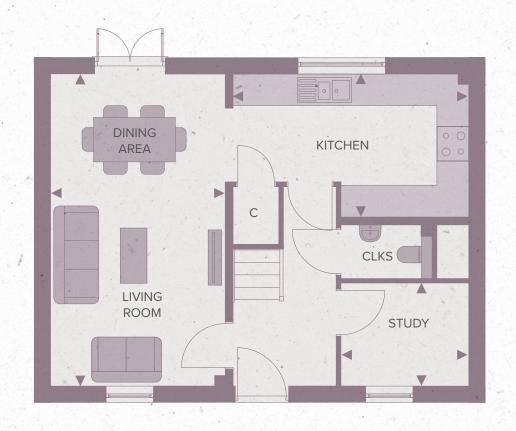

GROUND FLOOR

FIRST FLOOR

## C - Cupboard A/C - Airing Cupboard W - Wardrobe

This layout depicts plot 270, other layouts for the Vanderbilt may vary, please ask a Customer Host for more details.

All dimensions are approximate. Specification and home layout may vary.

## DIMENSIONS

| 93.2 sq m     | 1003 sq ft                                                                        |
|---------------|-----------------------------------------------------------------------------------|
| 4.45m x 2.71m | 14'7" × 8'10"                                                                     |
| 5.90m x 3.30m | 19'4" × 10'10"                                                                    |
| 2.41m x 1.94m | 7'11" x 6'4"                                                                      |
| 3.44m x 3.12m | 11'3" x 10'3"                                                                     |
| 4.32m x 3.36m | 14'2" × 11'0"                                                                     |
| 2.22m 2.20m   | 7'3" x 7'2"                                                                       |
|               | 4.45m x 2.71m<br>5.90m x 3.30m<br>2.41m x 1.94m<br>3.44m x 3.12m<br>4.32m x 3.36m |