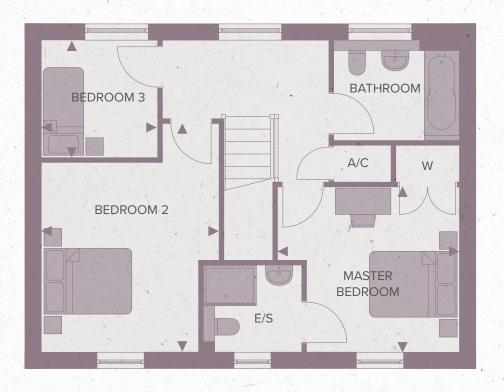

GROUND FLOOR

FIRST FLOOR

## C - Cupboard A/C - Airing Cupboard W - Wardrobe

This layout depicts plot 270, other layouts for the Vanderbilt may vary, please ask a Customer Host for more details.

All dimensions are approximate. Specification and home layout may vary.

## DIMENSIONS

| 93.2 sq m     | 1003 sq ft                                                                        |
|---------------|-----------------------------------------------------------------------------------|
| 4.45m x 2.71m | 14'7" × 8'10"                                                                     |
| 5.90m x 3.30m | 19'4" × 10'10"                                                                    |
| 2.41m x 1.94m | 7'11" x 6'4"                                                                      |
| 3.44m x 3.12m | 11'3" x 10'3"                                                                     |
| 4.32m x 3.36m | 14'2" × 11'0"                                                                     |
| 2.22m 2.20m   | 7'3" x 7'2"                                                                       |
|               | 4.45m x 2.71m<br>5.90m x 3.30m<br>2.41m x 1.94m<br>3.44m x 3.12m<br>4.32m x 3.36m |