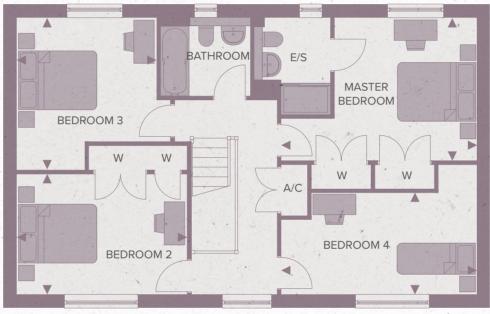

GROUND FLOOR

FIRST FLOOR

Plot 172 shown, plot 173 handed

C - Cupboard A/C - Airing Cupboard W - Wardrobe

## **DIMENSIONS**

| DIMENSIONS                                                                                                                                                                                                                                                                                                                                                                                                                                                                                                                                                                                                                                                                                                                                                                                                                                                                                                                                                                                                                                                                                                                                                                                                                                                                                                                                                                                                                                                                                                                                                                                                                                                                                                                                                                                                                                                                                                                                                                                                                                                                                                                     |               |               |
|--------------------------------------------------------------------------------------------------------------------------------------------------------------------------------------------------------------------------------------------------------------------------------------------------------------------------------------------------------------------------------------------------------------------------------------------------------------------------------------------------------------------------------------------------------------------------------------------------------------------------------------------------------------------------------------------------------------------------------------------------------------------------------------------------------------------------------------------------------------------------------------------------------------------------------------------------------------------------------------------------------------------------------------------------------------------------------------------------------------------------------------------------------------------------------------------------------------------------------------------------------------------------------------------------------------------------------------------------------------------------------------------------------------------------------------------------------------------------------------------------------------------------------------------------------------------------------------------------------------------------------------------------------------------------------------------------------------------------------------------------------------------------------------------------------------------------------------------------------------------------------------------------------------------------------------------------------------------------------------------------------------------------------------------------------------------------------------------------------------------------------|---------------|---------------|
| Total area                                                                                                                                                                                                                                                                                                                                                                                                                                                                                                                                                                                                                                                                                                                                                                                                                                                                                                                                                                                                                                                                                                                                                                                                                                                                                                                                                                                                                                                                                                                                                                                                                                                                                                                                                                                                                                                                                                                                                                                                                                                                                                                     | 150.5 sq m    | 1620 sq ft    |
| Living Room                                                                                                                                                                                                                                                                                                                                                                                                                                                                                                                                                                                                                                                                                                                                                                                                                                                                                                                                                                                                                                                                                                                                                                                                                                                                                                                                                                                                                                                                                                                                                                                                                                                                                                                                                                                                                                                                                                                                                                                                                                                                                                                    | 6.75m x 4.10m | 22'1" x 13'5" |
| Kitchen/Dining Area                                                                                                                                                                                                                                                                                                                                                                                                                                                                                                                                                                                                                                                                                                                                                                                                                                                                                                                                                                                                                                                                                                                                                                                                                                                                                                                                                                                                                                                                                                                                                                                                                                                                                                                                                                                                                                                                                                                                                                                                                                                                                                            | 6.73m x 4.39m | 22'0" x 14'5" |
| Study                                                                                                                                                                                                                                                                                                                                                                                                                                                                                                                                                                                                                                                                                                                                                                                                                                                                                                                                                                                                                                                                                                                                                                                                                                                                                                                                                                                                                                                                                                                                                                                                                                                                                                                                                                                                                                                                                                                                                                                                                                                                                                                          | 2.2m x 1.8m   | 7.22" × 5.9"  |
| Master Bedroom                                                                                                                                                                                                                                                                                                                                                                                                                                                                                                                                                                                                                                                                                                                                                                                                                                                                                                                                                                                                                                                                                                                                                                                                                                                                                                                                                                                                                                                                                                                                                                                                                                                                                                                                                                                                                                                                                                                                                                                                                                                                                                                 | 4.77m x 3.47m | 15'8" × 11'5" |
| Bedroom 2                                                                                                                                                                                                                                                                                                                                                                                                                                                                                                                                                                                                                                                                                                                                                                                                                                                                                                                                                                                                                                                                                                                                                                                                                                                                                                                                                                                                                                                                                                                                                                                                                                                                                                                                                                                                                                                                                                                                                                                                                                                                                                                      | 4.15m x 2.94m | 13'7" x 9'7"  |
| Bedroom 3                                                                                                                                                                                                                                                                                                                                                                                                                                                                                                                                                                                                                                                                                                                                                                                                                                                                                                                                                                                                                                                                                                                                                                                                                                                                                                                                                                                                                                                                                                                                                                                                                                                                                                                                                                                                                                                                                                                                                                                                                                                                                                                      | 3.41m x 3.01m | 11'2" × 9'10" |
| Bedroom 4                                                                                                                                                                                                                                                                                                                                                                                                                                                                                                                                                                                                                                                                                                                                                                                                                                                                                                                                                                                                                                                                                                                                                                                                                                                                                                                                                                                                                                                                                                                                                                                                                                                                                                                                                                                                                                                                                                                                                                                                                                                                                                                      | 4.77m x 2.47m | 15'8" x 8'1"  |
| The same of the sa |               |               |