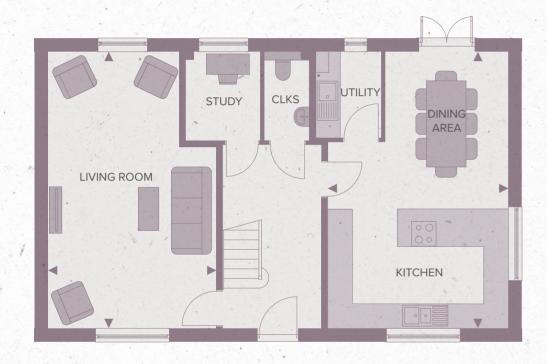

GROUND FLOOR

FIRST FLOOR

Plot 172 shown, plot 173 handed

C - Cupboard A/C - Airing Cupboard W - Wardrobe

## **DIMENSIONS**

| DIMENSIONS                                                                                                                                                                                                                                                                                                                                                                                                                                                                                                                                                                                                                                                                                                                                                                                                                                                                                                                                                                                                                                                                                                                                                                                                                                                                                                                                                                                                                                                                                                                                                                                                                                                                                                                                                                                                                                                                                                                                                                                                                                                                                                                     |               |               |
|--------------------------------------------------------------------------------------------------------------------------------------------------------------------------------------------------------------------------------------------------------------------------------------------------------------------------------------------------------------------------------------------------------------------------------------------------------------------------------------------------------------------------------------------------------------------------------------------------------------------------------------------------------------------------------------------------------------------------------------------------------------------------------------------------------------------------------------------------------------------------------------------------------------------------------------------------------------------------------------------------------------------------------------------------------------------------------------------------------------------------------------------------------------------------------------------------------------------------------------------------------------------------------------------------------------------------------------------------------------------------------------------------------------------------------------------------------------------------------------------------------------------------------------------------------------------------------------------------------------------------------------------------------------------------------------------------------------------------------------------------------------------------------------------------------------------------------------------------------------------------------------------------------------------------------------------------------------------------------------------------------------------------------------------------------------------------------------------------------------------------------|---------------|---------------|
| Total area                                                                                                                                                                                                                                                                                                                                                                                                                                                                                                                                                                                                                                                                                                                                                                                                                                                                                                                                                                                                                                                                                                                                                                                                                                                                                                                                                                                                                                                                                                                                                                                                                                                                                                                                                                                                                                                                                                                                                                                                                                                                                                                     | 150.5 sq m    | 1620 sq ft    |
| Living Room                                                                                                                                                                                                                                                                                                                                                                                                                                                                                                                                                                                                                                                                                                                                                                                                                                                                                                                                                                                                                                                                                                                                                                                                                                                                                                                                                                                                                                                                                                                                                                                                                                                                                                                                                                                                                                                                                                                                                                                                                                                                                                                    | 6.75m x 4.10m | 22'1" x 13'5" |
| Kitchen/Dining Area                                                                                                                                                                                                                                                                                                                                                                                                                                                                                                                                                                                                                                                                                                                                                                                                                                                                                                                                                                                                                                                                                                                                                                                                                                                                                                                                                                                                                                                                                                                                                                                                                                                                                                                                                                                                                                                                                                                                                                                                                                                                                                            | 6.73m x 4.39m | 22'0" x 14'5" |
| Study                                                                                                                                                                                                                                                                                                                                                                                                                                                                                                                                                                                                                                                                                                                                                                                                                                                                                                                                                                                                                                                                                                                                                                                                                                                                                                                                                                                                                                                                                                                                                                                                                                                                                                                                                                                                                                                                                                                                                                                                                                                                                                                          | 2.2m x 1.8m   | 7.22" × 5.9"  |
| Master Bedroom                                                                                                                                                                                                                                                                                                                                                                                                                                                                                                                                                                                                                                                                                                                                                                                                                                                                                                                                                                                                                                                                                                                                                                                                                                                                                                                                                                                                                                                                                                                                                                                                                                                                                                                                                                                                                                                                                                                                                                                                                                                                                                                 | 4.77m x 3.47m | 15'8" × 11'5" |
| Bedroom 2                                                                                                                                                                                                                                                                                                                                                                                                                                                                                                                                                                                                                                                                                                                                                                                                                                                                                                                                                                                                                                                                                                                                                                                                                                                                                                                                                                                                                                                                                                                                                                                                                                                                                                                                                                                                                                                                                                                                                                                                                                                                                                                      | 4.15m x 2.94m | 13'7" x 9'7"  |
| Bedroom 3                                                                                                                                                                                                                                                                                                                                                                                                                                                                                                                                                                                                                                                                                                                                                                                                                                                                                                                                                                                                                                                                                                                                                                                                                                                                                                                                                                                                                                                                                                                                                                                                                                                                                                                                                                                                                                                                                                                                                                                                                                                                                                                      | 3.41m x 3.01m | 11'2" × 9'10" |
| Bedroom 4                                                                                                                                                                                                                                                                                                                                                                                                                                                                                                                                                                                                                                                                                                                                                                                                                                                                                                                                                                                                                                                                                                                                                                                                                                                                                                                                                                                                                                                                                                                                                                                                                                                                                                                                                                                                                                                                                                                                                                                                                                                                                                                      | 4.77m x 2.47m | 15'8" x 8'1"  |
| The same of the sa |               |               |