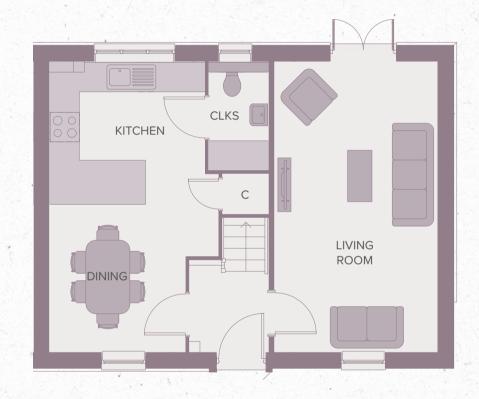

GROUND FLOOR

FIRST FLOOR

## DIMENSIONS

| Total area     | 93.2 sq m     | 1003 sq ft     |
|----------------|---------------|----------------|
| Kitchen        | 3.16m x 2.90m | 10'4" × 9'6"   |
| Dining Area    | 3.00m x 2.76m | 9'10" x 9'1"   |
| Living Room    | 5.90m x 3.30m | 19'4" x 10'10" |
| Master Bedroom | 4.32m x 3.36m | 14'2" × 11'0"  |
| Bedroom 2      | 3.91m x 3.43m | 12'10" x 11'3" |
| Bedroom 3      | 2.22m 2.20m   | 7'3" x 7'2"    |

CLKS - Cloakroom C - Cupboard A/C - Airing Cupboard W - Wardrobe E/S - En Suite

This layout depicts plot 270, other layouts for the Vanderbilt may vary, please ask a Customer Host for more details.

All dimensions are approximate. Specification and home layout may vary.