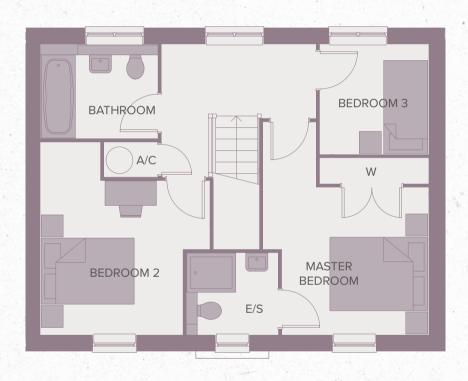

GROUND FLOOR

FIRST FLOOR

## DIMENSIONS

| Total area     | 93.2 sq m     | 1003 sq ft     |
|----------------|---------------|----------------|
| Kitchen        | 3.16m x 2.90m | 10'4" × 9'6"   |
| Dining Area    | 3.00m x 2.76m | 9'10" x 9'1"   |
| Living Room    | 5.90m x 3.30m | 19'4" x 10'10" |
| Master Bedroom | 4.32m x 3.36m | 14'2" × 11'0"  |
| Bedroom 2      | 3.91m x 3.43m | 12'10" x 11'3" |
| Bedroom 3      | 2.22m 2.20m   | 7'3" x 7'2"    |

CLKS - Cloakroom C - Cupboard A/C - Airing Cupboard W - Wardrobe E/S - En Suite

This layout depicts plot 270, other layouts for the Vanderbilt may vary, please ask a Customer Host for more details.

All dimensions are approximate. Specification and home layout may vary.