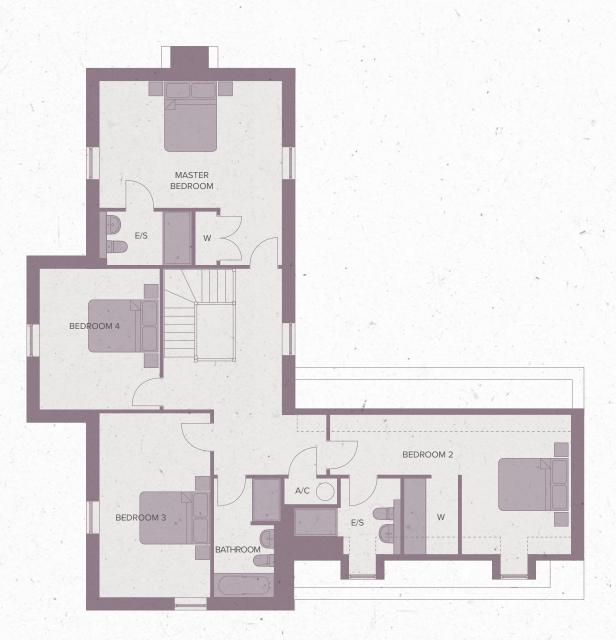

**GROUND FLOOR** 

FIRST FLOOR

## **DIMENSIONS**

| Total area     | 192.1 sq m                                    | 2068 sq ft     |
|----------------|-----------------------------------------------|----------------|
| Living Room    | 5.05m x 5.03m                                 | 16'7" x 16'6"  |
| Kitchen        | 5.03m x 3.65m                                 | 16'6" x 11'11" |
| Dining Room    | 3.90m x 3.27m                                 | 12'9" x 10'9"  |
| Master Bedroom | 5.09m x 5.05m                                 | 16'8" x 16'7"  |
| Bedroom 2      | 6.63m x 3.84m                                 | 21'9" x 12'7"  |
| Bedroom 3      | 5.09m x 3.06m                                 | 16'8" x 10'0"  |
| Bedroom 4      | 3.90m x 3.33m                                 | 12'9" x 10'11" |
|                | V - A - D - C - C - C - C - C - C - C - C - C |                |

CLKS - Cloakroom C - Cupboard A/C - Airing Cupboard W - Wardrobe E/S - En Suite

All dimensions are approximate. Specification and home layout may vary.

Site plan is not to scale and is indicative only. CGI is for illustrative purposes and is not necessarily a representation of the property.