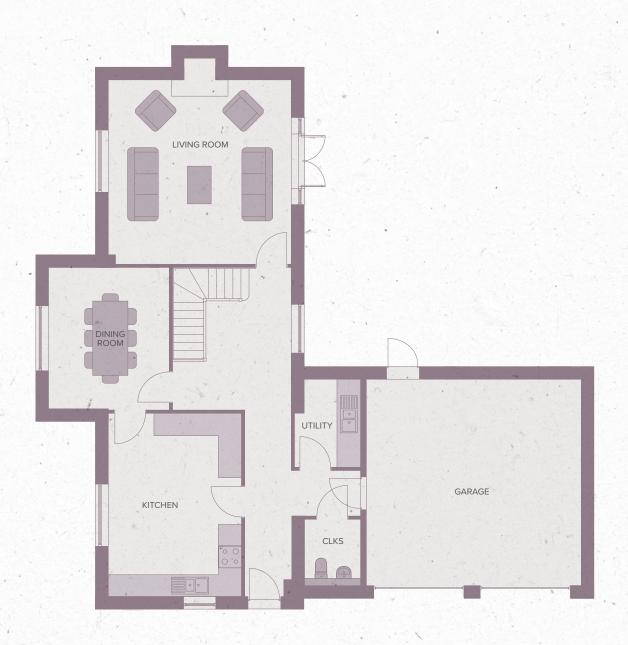

**GROUND FLOOR** 

FIRST FLOOR

## **DIMENSIONS**

| Total area     | 192.1 sq m                                    | 2068 sq ft     |
|----------------|-----------------------------------------------|----------------|
| Living Room    | 5.05m x 5.03m                                 | 16'7" x 16'6"  |
| Kitchen        | 5.03m x 3.65m                                 | 16'6" x 11'11" |
| Dining Room    | 3.90m x 3.27m                                 | 12'9" x 10'9"  |
| Master Bedroom | 5.09m x 5.05m                                 | 16'8" x 16'7"  |
| Bedroom 2      | 6.63m x 3.84m                                 | 21'9" x 12'7"  |
| Bedroom 3      | 5.09m x 3.06m                                 | 16'8" x 10'0"  |
| Bedroom 4      | 3.90m x 3.33m                                 | 12'9" x 10'11" |
|                | V - A - D - C - C - C - C - C - C - C - C - C |                |

CLKS - Cloakroom C - Cupboard A/C - Airing Cupboard W - Wardrobe E/S - En Suite

All dimensions are approximate. Specification and home layout may vary.

Site plan is not to scale and is indicative only. CGI is for illustrative purposes and is not necessarily a representation of the property.